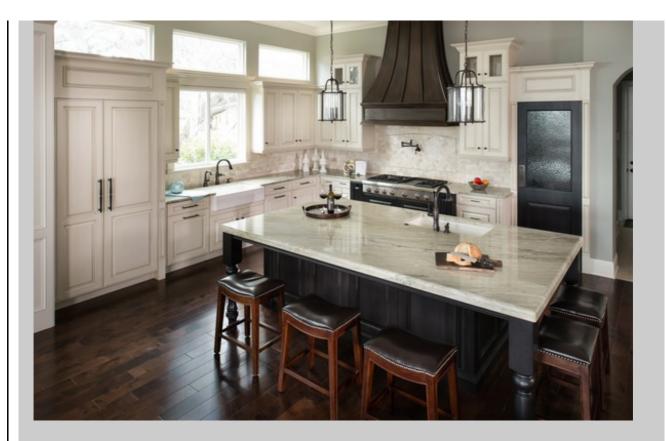

## Lake Hart Custom Home Kitchen

Built for a growing family, this PSG Construction custom home includes a kitchen boasting modern amenities without forsaking inviting charm. Details like a farmhouse sink, rich maple-finished floors, archways, and hand-produced maple cabinetry clearly make this a favorite place to gather family and friends. Lanterns illuminate the kitchen island with an old bronze finish and seeded, bent-glass panels. Matuzak Photography (C)