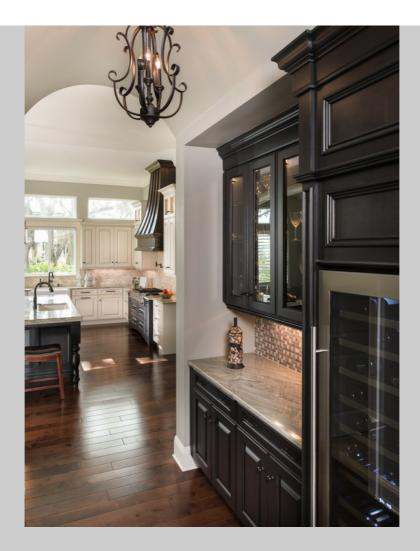

Plenty of storage exists behind the frosted glass door of the pantry. The built-in refrigerator and dishwasher are faced with panels that match the cabinetry. Thermador was the appliance of choice. The arched passageway next to the pantry door leads to the drop zone, laundry room and garage. An oversized archway with custom moulding leads from the kitchen to the great room. Matuzak Photography (C)

The passage between the foyer and kitchen has a dry bar with wine fridge and barrel shaped ceiling. The chandelier is a transitional bronze with graceful curves and matching candle covers. Matuzak Photography (C)