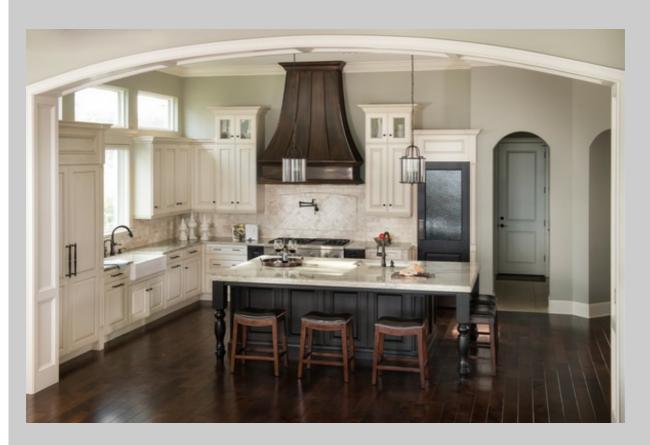

## Lake Hart Custom Home Kitchen

Built for a growing family, this PSG Construction custom home includes a kitchen boasting modern amenities without forsaking inviting charm. Details like a farmhouse sink, rich maple-finished floors, archways, and hand-produced maple cabinetry clearly make this a favorite place to gather family and friends. Lanterns illuminate the kitchen island with an old bronze finish and seeded, bent-glass panels. Matuzak Photography (C)