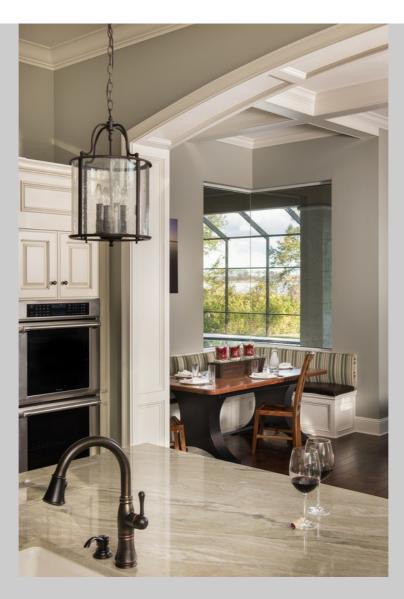

A handcrafted walnut table in the adjacent breakfast nook is where casual meals are served. Matuzak Photography (C)

Click here for more information on this and other projects